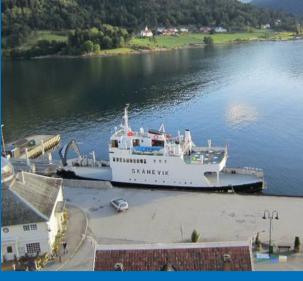

- 3) Connecting with express boat to Bergen.
- 4) Boat will arrive Hella after correspondence in Balestrand.

**NOTE!** No vehicles possible in May and September.

**M/F "Skånevik":** 147 passengers, 21 car units. **M/V "Sognefjell":** 70 passengers, no car units.